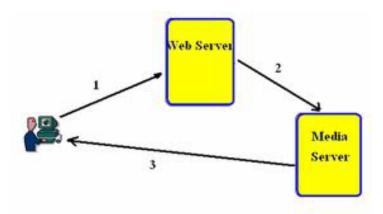

ype possibilities
  - Some communications
  - Hosted



#### Dislikes\*

- No submissions\*
- Copyright clunky
- No process tracking\*
- No course integration\*
- Catalog integration
- Patron integration clunky
- No ILL/Acquisitions integration
- Backend

<sup>\*</sup>Add on modules



#### Likes

- Copies
- Submissions
- Copyright
- Process tracking
- Course integration
- File type possibilities
- Communications integration
- ILL/Acquisitions integration
- Patron integration
- Brandable
- Hosted

## Atlas Systems – Ares

- Dislikes
  - Catalog integration
  - Backend





### Ares Web Demo



#### **Mary Livermore Library Ares**

The University of North Carolina at Pembroke

https://uncp.ares.atlas-sys.com/ares/

Find Course Reserves



## Recent Accomplishments

Streaming server access





BlackboardPlug in testing



### **Future Endeavors**



 Social media integration





Catalog integration